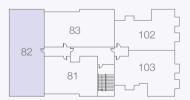

### Plot 78,83

| Room               | Metric        | Imperial        |
|--------------------|---------------|-----------------|
| Living/Dining Room | 5.40m x 4.92m | 17' 9" x 16' 2' |
| Kitchen            | 2.63m x 2.49m | 8' 7" x 8' 2"   |
| Bedroom 1          | 5.38m x 3.06m | 17' 8" x 10' 1' |
| Bedroom 2          | 3.85m x 2.88m | 12' 8" x 9' 5"  |
| GIA                | 76.56 sq m    | 808 sq ft       |

#### Second floor

First floor

| Room               | Metric        | Imperia  |
|--------------------|---------------|----------|
| Living/Dining Room | 5.58m x 5.04m | 18' 4" x |
| Kitchen            | 3.36m x 2.18m | 11' O" × |
| Bedroom 1          | 3.73m x 2.78m | 12' 3" x |
| Bedroom 2          | 3.27m x 2.76m | 10' 9" × |
| GIA                | 76.56 sq m    | 808 sq   |
|                    |               |          |