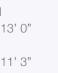

# Plot 102

Plot 103

| Room                | Metric        | Imperial        | В |
|---------------------|---------------|-----------------|---|
| Living/Dining Room/ | 7.99m x 3.96m | 26' 3" x 13' 0" | W |
| Kitchen             |               |                 | D |
| Bedroom 1           | 3.44m x 2.80m | 11' 3" x 9' 2"  | F |
| Bedroom 2           | 3.03m x 2.95m | 9'11" x 9' 8"   | + |
| GIA                 | 67.73 sq m    | 699 sq ft       |   |

Boiler Washer / Dryer Dishwasher Fridge / freezer Wardrobe

Second floor

| Room                               | <b>Metric</b>                      | <b>Imperial</b>                |
|------------------------------------|------------------------------------|--------------------------------|
| Living/Dining Room/                | 5.89m x 3.96m                      | 19' 4" x 13                    |
| Kitchen<br>Bedroom 1<br><b>GIA</b> | 3.68m x 3.44m<br><b>56.59 sq m</b> | 12' 1" x 1<br><b>584 sq ft</b> |