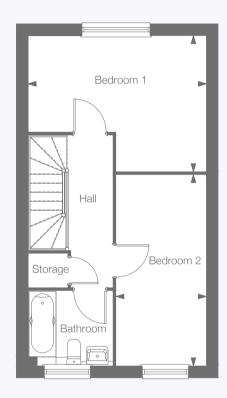

### Plot 58, 59, 60

| Room        | Metric  |
|-------------|---------|
| Living Room | 4.63m x |
| Kitchen     | 4.26m x |
| Bedroom 1   | 4.63m x |
| Bedroom 2   | 4.97m x |
| GIA         | 79.59 s |

#### Imperial 15' 2" x 14' 0" 4.63m x 4.25m 1.26m x 2.30m 14' 0" x 7' 7" 1.63m x 3.53m 15' 2" x 11' 7" 16' 4" x 7' 9" 4.97m x 2.35m 79.59 sq m 856 sq ft

B Boiler W Washer / Dryer D Dishwasher F Fridge / freezer + Wardrobe

|              | 61 | 60 | 59 | 58 |  |
|--------------|----|----|----|----|--|
|              | Ln |    |    | n  |  |
| Ground floor |    |    |    |    |  |

First floor

| Room        | Metric        | Imperial               |
|-------------|---------------|------------------------|
| Living Room | 5.24m x 3.71m | 17' 2" x 12            |
| Kitchen     | 5.07m x 2.99m | 16' 8" x 9'            |
| Bedroom 1   | 3.62m x 3.14m | 11' 11" x <sup>-</sup> |
| Bedroom 2   | 4.49m x 2.59m | 14' 9" x 8'            |
| Bedroom 3   | 3.13m x 2.59m | 10' 3" x 8'            |
| GIA         | 93.09 sq m    | 1002 sq fi             |
|             |               |                        |