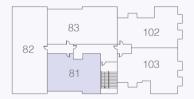

### Plot 78,83

| Room               | Metric        | Imperial        |
|--------------------|---------------|-----------------|
| Living/Dining Room | 5.40m x 4.92m | 17' 9" x 16' 2' |
| Kitchen            | 2.63m x 2.49m | 8' 7" x 8' 2"   |
| Bedroom 1          | 5.38m x 3.06m | 17' 8" x 10' 1' |
| Bedroom 2          | 3.85m x 2.88m | 12' 8" x 9' 5"  |
| GIA                | 76.56 sq m    | 808 sq ft       |

### Plot 74, 76, 81

| Room               | Metric        | Imperial       |
|--------------------|---------------|----------------|
| Living/Dining Room | 5.58m x 5.04m | 18' 4" x 16' 6 |
| Kitchen            | 3.36m x 2.13m | 11' 0" x 7' 0' |
| Bedroom 1          | 3.73m x 2.78m | 12' 3" x 9' 2' |
| Bedroom 2          | 3.27m x 2.76m | 10' 9" x 9' 1' |
| GIA                | 76.56 sq m    | 808 sq ft      |