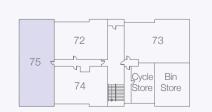

#### Second floor

Plot 75

| Room               | Metric        | Imperial         |
|--------------------|---------------|------------------|
| Living/Dining Room | 5.76m x 4.98m | 18' 11" x 16' 4" |
| Kitchen            | 4.62m x 2.67m | 15' 2" x 8' 9"   |
| Bedroom 1          | 5.58m x 3.34m | 18' 4" x 10' 11" |
| Bedroom 2          | 4.33m x 3.30m | 14' 2" x 11' 7"  |
| GIA                | 82.63 sq m    | 883 sq ft        |

# B Boiler W Washer / Dryer D Dishwasher F Fridge / freezer + Wardrobe

Ground floor

| Room               | Metric                                                  | Imperial                                                                                                                                                             |
|--------------------|---------------------------------------------------------|----------------------------------------------------------------------------------------------------------------------------------------------------------------------|
| Living/Dining Room | 5.76m x 4.98m                                           | 18'11" ×                                                                                                                                                             |
| Kitchen            | 4.62m x 2.67m                                           | 15' 2" x                                                                                                                                                             |
| Bedroom 1          | 5.58m x 3.34m                                           | 18' 4" x                                                                                                                                                             |
| Bedroom 2          | 4.33m x 3.30m                                           | 14' 2" x                                                                                                                                                             |
| GIA                | 82.63 sq m                                              | 883 sq f                                                                                                                                                             |
|                    | Living/Dining Room<br>Kitchen<br>Bedroom 1<br>Bedroom 2 | Living/Dining Room         5.76m x 4.98m           Kitchen         4.62m x 2.67m           Bedroom 1         5.58m x 3.34m           Bedroom 2         4.33m x 3.30m |