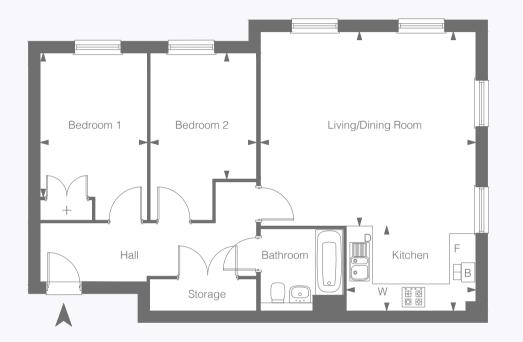

### Plot 106

Plot 72

#### Room

Living Room Kitchen Bedroom 1 Bedroom 2 GIA

#### Metric 4.63m x 4.25m 4.26m x 2.30m 4.63m x 3.53m 4.97m x 2.35m

79.59 sq m

Imperial 15' 2" x 14' 0" 14' 0" x 7' 7" 15' 2" x 11' 7" 16' 4" x 7' 8" 856 sq ft

B Boiler W Washer / Dryer D Dishwasher F Fridge / freezer + Wardrobe