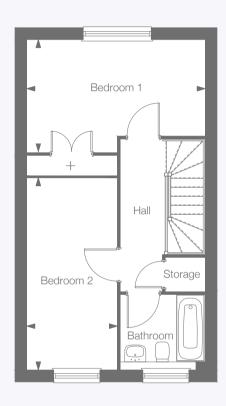

# 3 bedroom house

B Boiler W Washer / Dryer D Dishwasher F Fridge / freezer + Wardrobe

65 64 63 62 1 1

First floor

### Plot 58, 59, 60

| Room        | Metric  |
|-------------|---------|
| Living Room | 4.63m x |
| Kitchen     | 4.26m x |
| Bedroom 1   | 4.63m x |
| Bedroom 2   | 4.97m x |
| GIA         | 79.59 s |

#### Imperial 15' 2" x 14' 0" 4.63m x 4.25m 1.26m x 2.30m 14' 0" x 7' 7" 1.63m x 3.53m 15' 2" x 11' 7" 16' 4" x 7' 9" 4.97m x 2.35m 79.59 sq m 856 sq ft

B Boiler W Washer / Dryer D Dishwasher F Fridge / freezer + Wardrobe