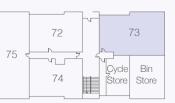

tment







B Boiler W Washer / Dryer D Dishwasher F Fridge / freezer + Wardrobe



#### **Ground floor**



### Plot 73, 79





### Plot 74, 76, 81



| Room               | Metric        | Imperial       |
|--------------------|---------------|----------------|
| Living/Dining Room | 5.58m x 5.04m | 18' 4" x 16' 6 |
| Kitchen            | 3.36m x 2.13m | 11' 0" x 7' 0' |
| Bedroom 1          | 3.73m x 2.78m | 12' 3" x 9' 2' |
| Bedroom 2          | 3.27m x 2.76m | 10' 9" x 9' 1' |
| GIA                | 76.56 sq m    | 808 sq ft      |

| Imperial        | В |
|-----------------|---|
| 18' 4" x 16' 6" | W |
| 11' 0" x 7' 0"  | D |
| 12' 3" x 9' 2"  | F |
| 10' 9" x 9' 1"  | + |
| 000 og ft       |   |

## Boiler Washer / Dryer Dishwasher

Fridge / freezer Wardrobe



#### First floor



Ground floor

Room Metric Living/Dining Room 5.06m x 3.85m 2.54m x 2.13m Kitchen Bedroom 1 3.42m x 3.25m 54.39 sq m GIA

#### Imperial 16' 7" x 12' 8" 8' 4" x 7' 0" 11' 3" x 10' 8" 606 sq ft

All floor plans in this brochure are for general guidance only. All room dimensions include built-in wardrobes and boiler cupboards, and are subject to a plus/minus 5% tolerance. Measures are from plans and "as built" dimensions may vary. Size of balconies vary between apartments of the same type. Any dimensions shown are not intended to be used for carpet sizes, appliances, spaces or items of furniture. These particulars do not constitute any part of an offer or contract with regard to the specifications.

All floor plans in this brochure are for general guidance only. All room dimensions include b