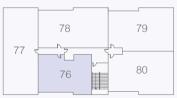

### Plot 78,83

| Room               | Metric        | Imperial        |
|--------------------|---------------|-----------------|
| Living/Dining Room | 5.40m x 4.92m | 17' 9" x 16' 2' |
| Kitchen            | 2.63m x 2.49m | 8' 7" x 8' 2"   |
| Bedroom 1          | 5.38m x 3.06m | 17' 8" x 10' 1' |
| Bedroom 2          | 3.85m x 2.88m | 12' 8" x 9' 5"  |
| GIA                | 76.56 sq m    | 808 sq ft       |

### Plot 74, 76, 81

| Room               | Metric        | Imperial       |
|--------------------|---------------|----------------|
| Living/Dining Room | 5.58m x 5.04m | 18' 4" x 16' 6 |
| Kitchen            | 3.36m x 2.13m | 11' 0" x 7' 0' |
| Bedroom 1          | 3.73m x 2.78m | 12' 3" x 9' 2' |
| Bedroom 2          | 3.27m x 2.76m | 10' 9" x 9' 1' |
| GIA                | 76.56 sq m    | 808 sq ft      |