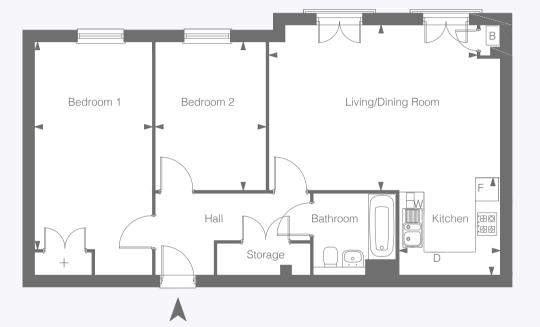

### Plot 74, 76, 81

| Room               | Metric        | Imperial       |
|--------------------|---------------|----------------|
| Living/Dining Room | 5.58m x 5.04m | 18' 4" x 16' 6 |
| Kitchen            | 3.36m x 2.13m | 11' 0" x 7' 0' |
| Bedroom 1          | 3.73m x 2.78m | 12' 3" x 9' 2' |
| Bedroom 2          | 3.27m x 2.76m | 10' 9" x 9' 1' |
| GIA                | 76.56 sq m    | 808 sq ft      |