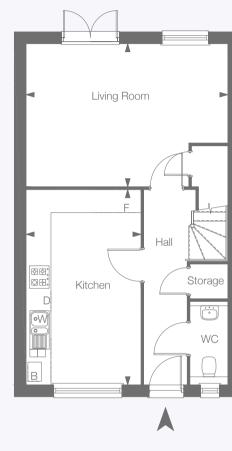

### 1 bedroom apartment

B Boiler W Washer / Dryer D Dishwasher F Fridge / freezer + Wardrobe

#### **Ground floor**

### Plot 73, 79