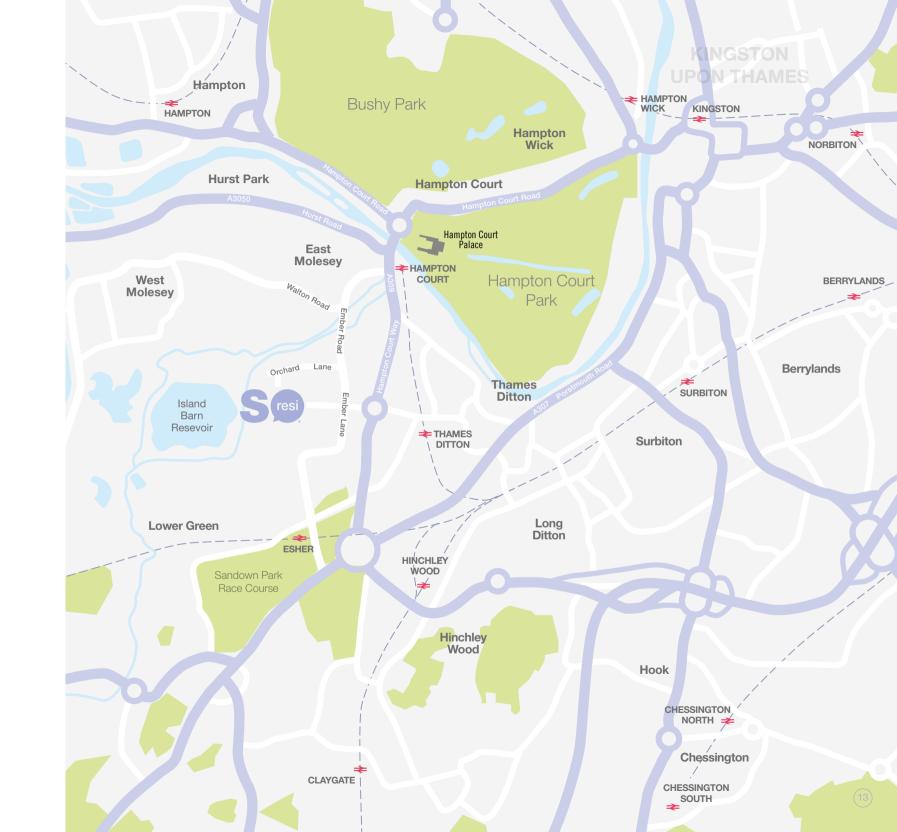

# A most desirable location

The ultra-desirable village of East Molesey is wonderfully placed just across the river from the stunning grounds, world-famous maze and historic palace buildings of Hampton Court. A quick trip to all the shopping, culture and leisure that Kingston upon Thames has to offer, it has great train links to central London too.

# So well connected

East Molesey offers excellent train connections into central London, and convenient links to major roads including the A3, M3 and M25. Direct trains from Hampton Court and Thames Ditton stations take you straight to central London in around 30 minutes, while Esher station also offers connections to Woking in just 15 minutes. And for those international trips, Heathrow airport is just over nine miles away.