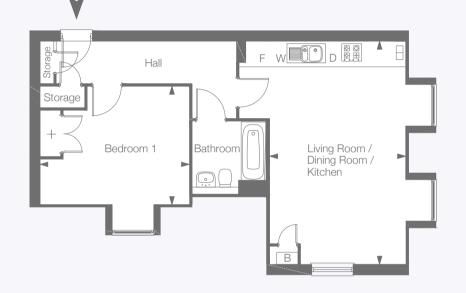

# 1 bedroom apartment

B Boiler W Washer / Dryer D Dishwasher F Fridge / freezer + Wardrobe

#### Second floor

Plot 75

| Room               | Metric        | Imperial         |
|--------------------|---------------|------------------|
| Living/Dining Room | 5.76m x 4.98m | 18' 11" x 16' 4" |
| Kitchen            | 4.62m x 2.67m | 15' 2" x 8' 9"   |
| Bedroom 1          | 5.58m x 3.34m | 18' 4" x 10' 11" |
| Bedroom 2          | 4.33m x 3.30m | 14' 2" x 11' 7"  |
| GIA                | 82.63 sq m    | 883 sq ft        |

# B Boiler W Washer / Dryer D Dishwasher F Fridge / freezer + Wardrobe

Ground floor

| Room               | Metric                                                  | Imperial                                                                                                                                                             |
|--------------------|---------------------------------------------------------|----------------------------------------------------------------------------------------------------------------------------------------------------------------------|
| Living/Dining Room | 5.76m x 4.98m                                           | 18'11" ×                                                                                                                                                             |
| Kitchen            | 4.62m x 2.67m                                           | 15' 2" x                                                                                                                                                             |
| Bedroom 1          | 5.58m x 3.34m                                           | 18' 4" x                                                                                                                                                             |
| Bedroom 2          | 4.33m x 3.30m                                           | 14' 2" x                                                                                                                                                             |
| GIA                | 82.63 sq m                                              | 883 sq f                                                                                                                                                             |
|                    | Living/Dining Room<br>Kitchen<br>Bedroom 1<br>Bedroom 2 | Living/Dining Room         5.76m x 4.98m           Kitchen         4.62m x 2.67m           Bedroom 1         5.58m x 3.34m           Bedroom 2         4.33m x 3.30m |