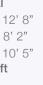

### Plot 74, 76, 81

| Room               | Metric        | Imperial       |
|--------------------|---------------|----------------|
| Living/Dining Room | 5.58m x 5.04m | 18' 4" x 16' 6 |
| Kitchen            | 3.36m x 2.13m | 11' 0" x 7' 0' |
| Bedroom 1          | 3.73m x 2.78m | 12' 3" x 9' 2' |
| Bedroom 2          | 3.27m x 2.76m | 10' 9" x 9' 1' |
| GIA                | 76.56 sq m    | 808 sq ft      |

| Imperial        | В |
|-----------------|---|
| 18' 4" x 16' 6" | W |
| 11' 0" x 7' 0"  | D |
| 12' 3" x 9' 2"  | F |
| 10' 9" x 9' 1"  | + |
| 000 og ft       |   |

## Boiler Washer / Dryer Dishwasher

Fridge / freezer Wardrobe