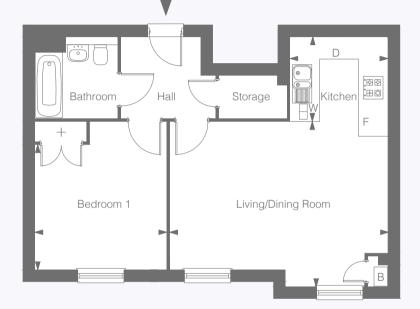

# 1 bedroom apartment

B Boiler W Washer / Dryer D Dishwasher F Fridge / freezer + Wardrobe