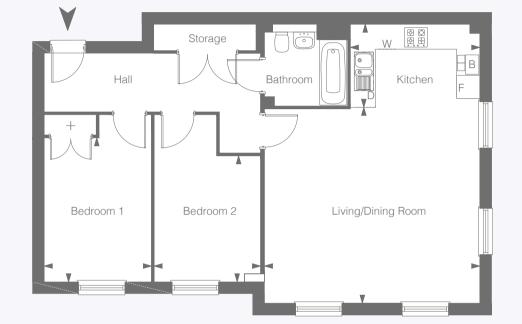

### Plot 74, 76, 81

| Room               | Metric        | Imperial       |
|--------------------|---------------|----------------|
| Living/Dining Room | 5.58m x 5.04m | 18' 4" x 16' 6 |
| Kitchen            | 3.36m x 2.13m | 11' 0" x 7' 0' |
| Bedroom 1          | 3.73m x 2.78m | 12' 3" x 9' 2' |
| Bedroom 2          | 3.27m x 2.76m | 10' 9" x 9' 1' |
| GIA                | 76.56 sq m    | 808 sq ft      |