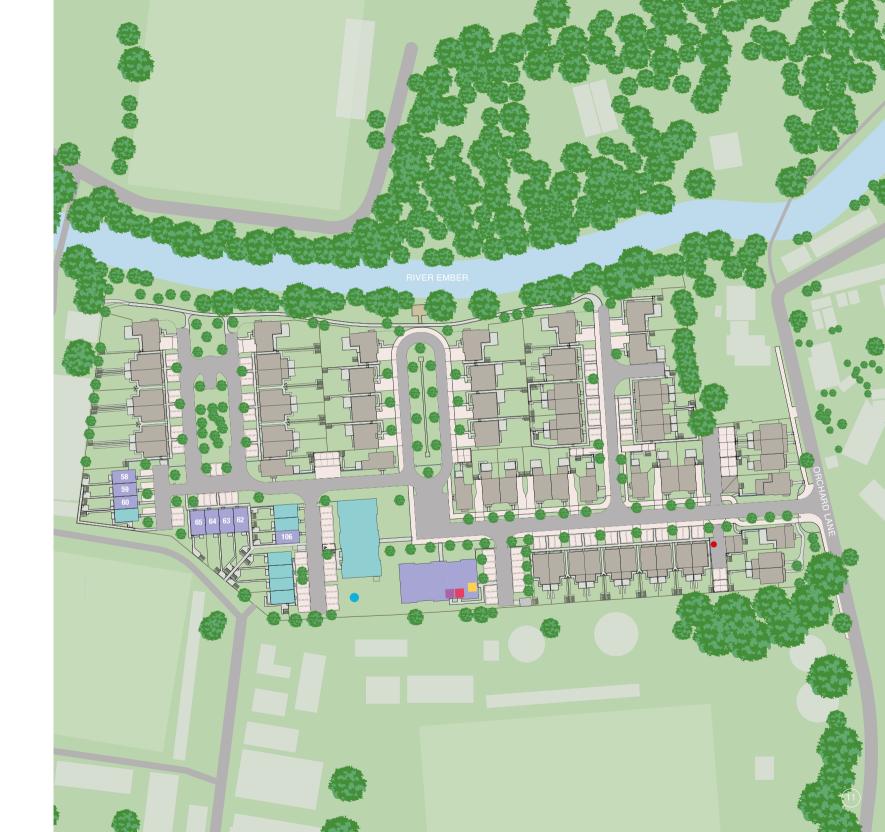

# Development overview

KT8 0BN

Imber Riverside development, set on the banks of the river Ember between the villages of East Molesey and Esher. Sat Nav location

The architecturally sympathetic buildings are designed and crafted to the highest standards and each home has been designed to offer light-filled, generous indoor space for relaxed living. The houses have private gardens and parking while the apartments are all set in landscaped grounds, so it's easy to enjoy some green space and fresh air just outside your door. Convenient allocated parking and a shared cycle store make every trip convenient, while chic, modern communal areas welcome you and your guests in style.

These newly built SO Resi homes are part of the prestigious

A place to enjoy life, a space of your own.

The site layout is intended for illustrative purposes only and is subject to change.