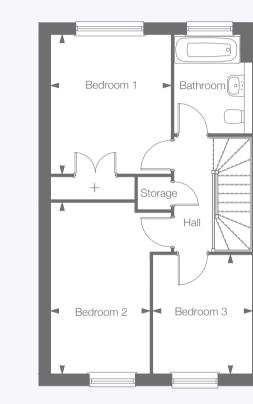

# 3 bedroom house

B Boiler W Washer / Dryer D Dishwasher F Fridge / freezer + Wardrobe

65 64 63 62 1 1

First floor

#### Metric 4.63m x 4.25m 4.26m x 2.30m 4.63m x 3.53m 4.97m x 2.35m

79.59 sq m

Imperial 15' 2" x 14' 0" 14' 0" x 7' 7" 15' 2" x 11' 7" 16' 4" x 7' 8" 856 sq ft

B Boiler W Washer / Dryer D Dishwasher F Fridge / freezer + Wardrobe