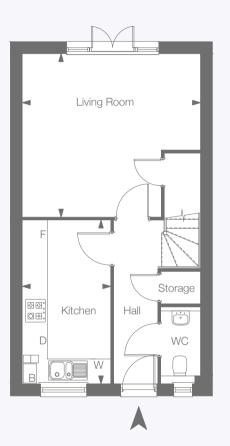

# Development overview

KT8 0BN

Imber Riverside development, set on the banks of the river Ember between the villages of East Molesey and Esher. Sat Nav location

The architecturally sympathetic buildings are designed and crafted to the highest standards and each home has been designed to offer light-filled, generous indoor space for relaxed living. The houses have private gardens and parking while the apartments are all set in landscaped grounds, so it's easy to enjoy some green space and fresh air just outside your door. Convenient allocated parking and a shared cycle store make every trip convenient, while chic, modern communal areas welcome you and your guests in style.

These newly built SO Resi homes are part of the prestigious

A place to enjoy life, a space of your own.

The site layout is intended for illustrative purposes only and is subject to change.