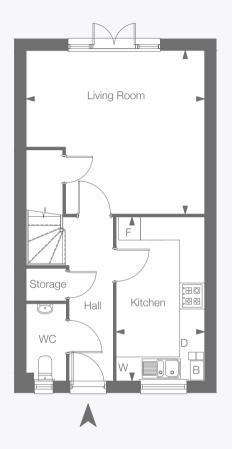

### Plot 58, 59, 60

| Room        | Metric  |
|-------------|---------|
| Living Room | 4.63m x |
| Kitchen     | 4.26m x |
| Bedroom 1   | 4.63m x |
| Bedroom 2   | 4.97m x |
| GIA         | 79.59 s |

#### Imperial 15' 2" x 14' 0" 4.63m x 4.25m 1.26m x 2.30m 14' 0" x 7' 7" 1.63m x 3.53m 15' 2" x 11' 7" 16' 4" x 7' 9" 4.97m x 2.35m 79.59 sq m 856 sq ft

B Boiler W Washer / Dryer D Dishwasher F Fridge / freezer + Wardrobe

|              | 61 | 60 | 59 | 58 |  |
|--------------|----|----|----|----|--|
|              | Ln |    |    | n  |  |
| Ground floor |    |    |    |    |  |

First floor

| Room        | Metric        | Imperial               |
|-------------|---------------|------------------------|
| Living Room | 5.24m x 3.71m | 17' 2" x 12            |
| Kitchen     | 5.07m x 2.99m | 16' 8" x 9'            |
| Bedroom 1   | 3.62m x 3.14m | 11' 11" x <sup>-</sup> |
| Bedroom 2   | 4.49m x 2.59m | 14' 9" x 8'            |
| Bedroom 3   | 3.13m x 2.59m | 10' 3" x 8'            |
| GIA         | 93.09 sq m    | 1002 sq fi             |
|             |               |                        |