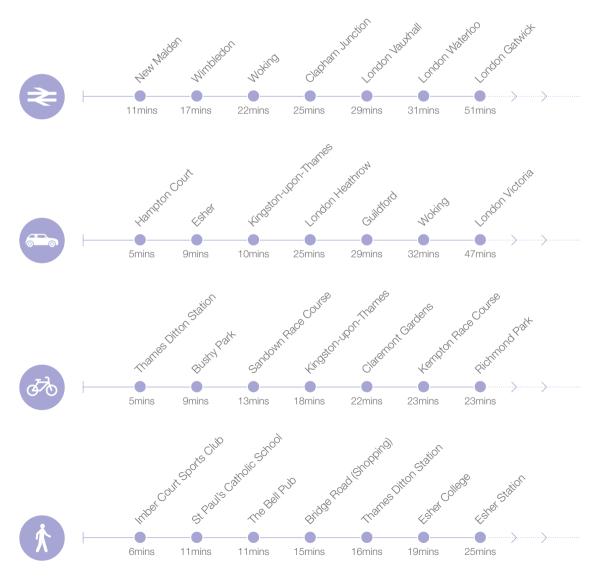

# So well connected

East Molesey offers excellent train connections into central London, and convenient links to major roads including the A3, M3 and M25. Direct trains from Hampton Court and Thames Ditton stations take you straight to central London in around 30 minutes, while Esher station also offers connections to Woking in just 15 minutes. And for those international trips, Heathrow airport is just over nine miles away.

Times are approximate and taken from Google maps and the National Rail website. Rail journey times are from Thames Ditton station.