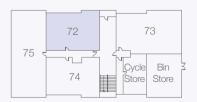

intended to be used for carpet sizes, appliances, spaces or items of furniture. These particulars do not constitute any part of an offer or contract with regard to the specifications.

All floor plans in this brochure are for general guidance only. All room dimensions include built-in wardrobes and boiler cupboards, and are subject to a plus/minus 5% tolerance. Measures are from plans and "as built" dimensions may vary. Size of balconies vary between apartments of the same type. Any dimensions shown are not intended to be used for carpet sizes, appliances, spaces or items of furniture. These particulars do not constitute any part of an offer or contract with regard to the specifications.

### 1 bedroom apartment







B Boiler W Washer / Dryer D Dishwasher F Fridge / freezer + Wardrobe



#### **Ground floor**



### Plot 73, 79





### Plot 74, 76, 81



| Room               | Metric        | Imperial       |
|--------------------|---------------|----------------|
| Living/Dining Room | 5.58m x 5.04m | 18' 4" x 16' 6 |
| Kitchen            | 3.36m x 2.13m | 11' 0" x 7' 0' |
| Bedroom 1          | 3.73m x 2.78m | 12' 3" x 9' 2' |
| Bedroom 2          | 3.27m x 2.76m | 10' 9" x 9' 1' |
| GIA                | 76.56 sq m    | 808 sq ft      |

| Imperial        | В |
|-----------------|---|
| 18' 4" x 16' 6" | W |
| 11' 0" x 7' 0"  | D |
| 12' 3" x 9' 2"  | F |
| 10' 9" x 9' 1"  | + |
| 000 og ft       |   |

## Boiler Washer / Dryer Dishwasher

Fridge / freezer Wardrobe



#### First floor



Ground floor

Room Metric Living/Dining Room 5.06m x 3.85m 2.54m x 2.13m Kitchen