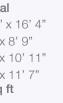

#### Second floor

Plot 75

| Room               | Metric        | Imperial         |
|--------------------|---------------|------------------|
| Living/Dining Room | 5.76m x 4.98m | 18' 11" x 16' 4" |
| Kitchen            | 4.62m x 2.67m | 15' 2" x 8' 9"   |
| Bedroom 1          | 5.58m x 3.34m | 18' 4" x 10' 11" |
| Bedroom 2          | 4.33m x 3.30m | 14' 2" x 11' 7"  |
| GIA                | 82.63 sq m    | 883 sq ft        |

# B Boiler W Washer / Dryer D Dishwasher F Fridge / freezer + Wardrobe

Ground floor

| Room               | Metric                                                  | Imperial                                                                                                                                                             |
|--------------------|---------------------------------------------------------|----------------------------------------------------------------------------------------------------------------------------------------------------------------------|
| Living/Dining Room | 5.76m x 4.98m                                           | 18'11" ×                                                                                                                                                             |
| Kitchen            | 4.62m x 2.67m                                           | 15' 2" x                                                                                                                                                             |
| Bedroom 1          | 5.58m x 3.34m                                           | 18' 4" x                                                                                                                                                             |
| Bedroom 2          | 4.33m x 3.30m                                           | 14' 2" x                                                                                                                                                             |
| GIA                | 82.63 sq m                                              | 883 sq f                                                                                                                                                             |
|                    | Living/Dining Room<br>Kitchen<br>Bedroom 1<br>Bedroom 2 | Living/Dining Room         5.76m x 4.98m           Kitchen         4.62m x 2.67m           Bedroom 1         5.58m x 3.34m           Bedroom 2         4.33m x 3.30m |