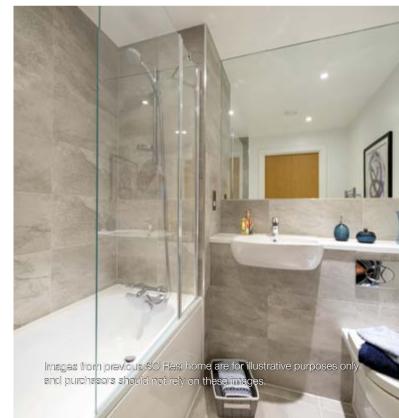

#### Bathrooms

Contemporary bathroom suite with white sanitaryware Glass folding shower screen Chrome fixtures and fittings and shaver socket LED downlights Chrome ladder towel radiators Ground floor WC to houses