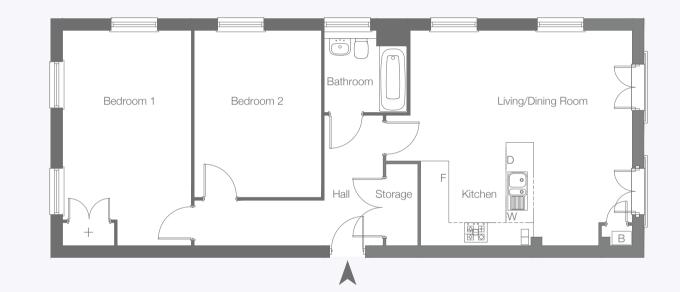

#### General

Fitted wardrobes to master bedrooms

Telephone and data points to living room

Provision for Sky Plus to lounge and master bedroom (subject to subscription)

Dimmable light switches to living room and kitchen

Amtico luxury vinyl flooring tiles to kitchen and hallway (to houses)

Amtico luxury vinyl flooring to kitchen, hallway and living/dining room (to apartments)

Wool mix carpet to all other areas

Secure cycle storage to each apartment block

#### Kitchen

Fully fitted modern kitchens

Appliances to include oven and 4-burner gas hob with chimney hood, built in fridge freezer, dishwasher and washer dryer

Semi-recessed cabinet lighting

LED downlights

Soft close mechanisms to all doors and drawers

#### Bathrooms

Contemporary bathroom suite with white sanitaryware Glass folding shower screen Chrome fixtures and fittings and shaver socket LED downlights Chrome ladder towel radiators Ground floor WC to houses

#### External

Communal cycle storage to apartments Private garden with shed to houses Allocated parking to all apartments and houses

#### Security

Access to apartments via audio and visual door entry system

Mains operated, ceiling mounted smoke and heat detectors with battery back up

12 year NHBC warranty

Every SO Resi East Molesey home is made to the highest standard.