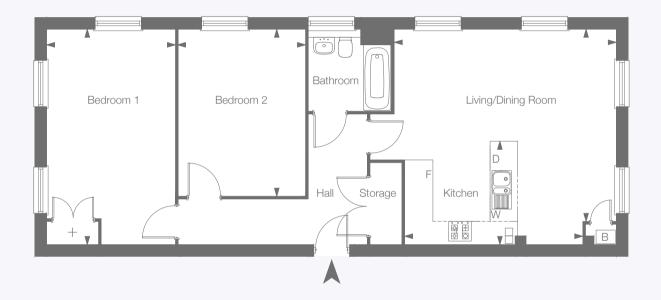

#### General

Fitted wardrobes to master bedrooms

Telephone and data points to living room

Provision for Sky Plus to lounge and master bedroom (subject to subscription)

Dimmable light switches to living room and kitchen

Amtico luxury vinyl flooring tiles to kitchen and hallway (to houses)

Amtico luxury vinyl flooring to kitchen, hallway and living/dining room (to apartments)

Wool mix carpet to all other areas

Secure cycle storage to each apartment block

#### Kitchen

Fully fitted modern kitchens

Appliances to include oven and 4-burner gas hob with chimney hood, built in fridge freezer, dishwasher and washer dryer

Semi-recessed cabinet lighting

LED downlights

Soft close mechanisms to all doors and drawers

#### Bathrooms

Contemporary bathroom suite with white sanitaryware Glass folding shower screen Chrome fixtures and fittings and shaver socket LED downlights Chrome ladder towel radiators Ground floor WC to houses

#### External

Communal cycle storage to apartments Private garden with shed to houses Allocated parking to all apartments and houses

#### Security

Access to apartments via audio and visual door entry system

Mains operated, ceiling mounted smoke and heat detectors with battery back up

12 year NHBC warranty

Every SO Resi East Molesey home is made to the highest standard.