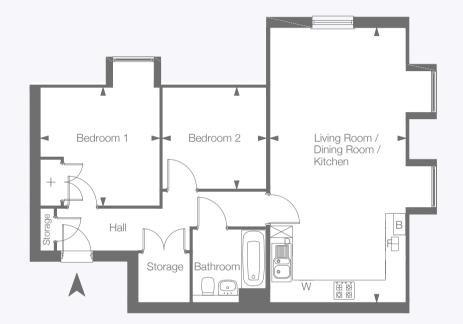

## 2 bedroom apartment

B Boiler W Washer / Dryer D Dishwasher F Fridge / freezer + Wardrobe

# Plot 102

Plot 103

| Room                | Metric        | Imperial        | В |
|---------------------|---------------|-----------------|---|
| Living/Dining Room/ | 7.99m x 3.96m | 26' 3" x 13' 0" | W |
| Kitchen             |               |                 | D |
| Bedroom 1           | 3.44m x 2.80m | 11' 3" x 9' 2"  | F |
| Bedroom 2           | 3.03m x 2.95m | 9'11" x 9' 8"   | + |
| GIA                 | 67.73 sq m    | 699 sq ft       |   |

Boiler Washer / Dryer Dishwasher Fridge / freezer Wardrobe

Second floor

| Room                               | <b>Metric</b>                      | <b>Imperial</b>                |
|------------------------------------|------------------------------------|--------------------------------|
| Living/Dining Room/                | 5.89m x 3.96m                      | 19' 4" x 13                    |
| Kitchen<br>Bedroom 1<br><b>GIA</b> | 3.68m x 3.44m<br><b>56.59 sq m</b> | 12' 1" x 1<br><b>584 sq ft</b> |