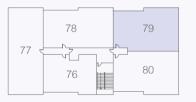

### Plot 73, 79

### Plot 74, 76, 81

| Room               | Metric        | Imperial       |
|--------------------|---------------|----------------|
| Living/Dining Room | 5.58m x 5.04m | 18' 4" x 16' 6 |
| Kitchen            | 3.36m x 2.13m | 11' 0" x 7' 0' |
| Bedroom 1          | 3.73m x 2.78m | 12' 3" x 9' 2' |
| Bedroom 2          | 3.27m x 2.76m | 10' 9" x 9' 1' |
| GIA                | 76.56 sq m    | 808 sq ft      |