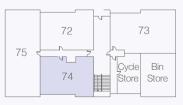

### Plot 74, 76, 81

| Room               | Metric        | Imperial       |
|--------------------|---------------|----------------|
| Living/Dining Room | 5.58m x 5.04m | 18' 4" x 16' 6 |
| Kitchen            | 3.36m x 2.13m | 11' 0" x 7' 0' |
| Bedroom 1          | 3.73m x 2.78m | 12' 3" x 9' 2' |
| Bedroom 2          | 3.27m x 2.76m | 10' 9" x 9' 1' |
| GIA                | 76.56 sq m    | 808 sq ft      |